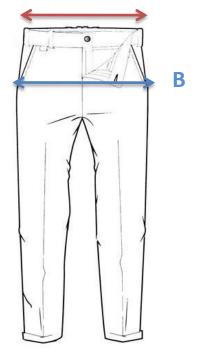

### **SIZE GUIDE FOR TROUSERS**

| SIZE     |      | 42 | 44 | 46 | 48 | 50 | 52 | 54 | 56 | 58 |
|----------|------|----|----|----|----|----|----|----|----|----|
| A. Waist | cm   | 42 | 44 | 46 | 48 | 50 | 52 | 54 | 56 | 58 |
|          | inch | 32 | 34 | 36 | 38 | 40 | 42 | 44 | 46 | 48 |
| B. Hips  | cm   | 53 | 55 | 57 | 59 | 61 | 63 | 65 | 67 | 69 |

#### **SIZE GUIDE FOR SLIM JEANS PANTS**

| ΜΕΓΕΘΟΣ  |      | 32 | 33 | 34 | 36 | 38 | 40 | 42 |
|----------|------|----|----|----|----|----|----|----|
| A. Waist | inch | 32 | 34 | 36 | 38 | 40 | 42 | 44 |
| B. Hips  | cm   | 54 | 55 | 56 | 58 | 60 | 62 | 64 |