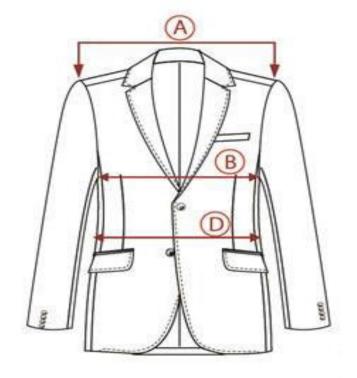

# **SIZE GUIDE FOR JACKETS**

| SIZE        |    | 48 | 50 | 52 | 54 | 56 | 58 | 60 | 62 | 64 |
|-------------|----|----|----|----|----|----|----|----|----|----|
| A. Shoulder | cm | 48 | 49 | 50 | 51 | 52 | 53 | 54 | 56 | 58 |
| B. Chest    | cm | 50 | 52 | 54 | 56 | 58 | 60 | 62 | 64 | 66 |
| D. Waist    | cm | 48 | 50 | 52 | 54 | 56 | 58 | 60 | 62 | 64 |

### **SIZE GUIDE FOR JACKETS**

| SIZE      |    | M  | L  | XL | 2XL | 3XL | 4XL |
|-----------|----|----|----|----|-----|-----|-----|
| A. Chest  | cm | 63 | 64 | 65 | 66  | 67  | 68  |
| B. Height | cm | 84 | 86 | 88 | 90  | 92  | 94  |