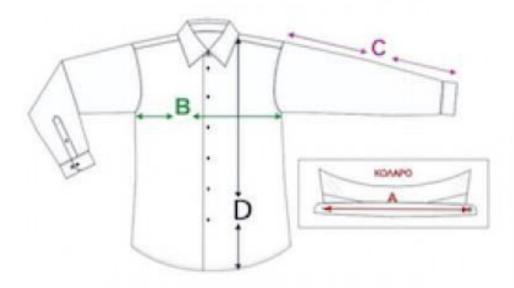

### **SIZE GUIDE FOR SHIRTS**

The size guide below is a guide to help you figure out your size. There are variations depending on the manufacturing company. If you have any questions about the size guide please do not hesitate to contact us to help you find the right size.

# **COMFORT FIT**

| SIZE             |    | M  | L  | XL | 2XL | 3XL |
|------------------|----|----|----|----|-----|-----|
| A. Collar        | cm | 39 | 41 | 43 | 45  | 47  |
| B. Chest         | cm | 57 | 61 | 65 | 69  | 73  |
| C. Sleeve        | cm | 64 | 65 | 66 | 67  | 67  |
| <b>D.</b> Height | cm | 76 | 79 | 82 | 85  | 88  |

# **SLIM FIT**

| SIZE             |    | M  | L  | XL | 2XL |
|------------------|----|----|----|----|-----|
| A. Collar        | cm | 39 | 41 | 43 | 45  |
| B. Chest         | cm | 51 | 56 | 61 | 66  |
| C. Long Sleeve   | cm | 64 | 65 | 66 | 67  |
| <b>D.</b> Height | cm | 72 | 75 | 78 | 81  |