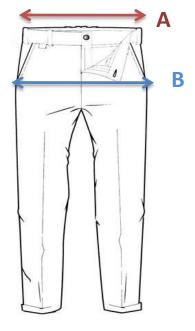

### **SIZE GUIDE FOR TROUSERS**

| SIZE     |      | 42 | 44 | 46 | 48 | 50 | 52 | 54 | 56 | 58 |
|----------|------|----|----|----|----|----|----|----|----|----|
| A. Waist | cm   | 42 | 44 | 46 | 48 | 50 | 52 | 54 | 56 | 58 |
|          | inch | 32 | 34 | 36 | 38 | 40 | 42 | 44 | 46 | 48 |
| B. Hips  | cm   | 53 | 55 | 57 | 59 | 61 | 63 | 65 | 67 | 69 |

#### **SIZE GUIDE FOR SLIM JEANS PANTS**

| ΜΕΓΕΘΟΣ  |      | 32 | 33 | 34 | 36 | 38 | 40 | 42 |
|----------|------|----|----|----|----|----|----|----|
| A. Waist | inch | 32 | 34 | 36 | 38 | 40 | 42 | 44 |
| B. Hips  | cm   | 54 | 55 | 56 | 58 | 60 | 62 | 64 |