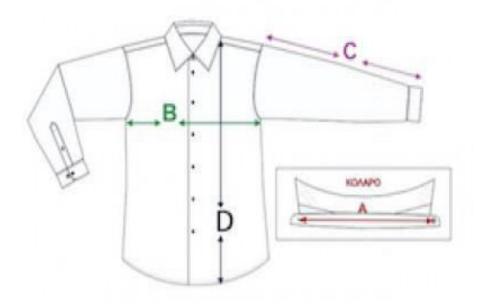

# **SIZE GUIDE FOR SHIRTS**

The size guide below is a guide to help you figure out your size. There are variations depending on the manufacturing company. If you have any questions about the size guide please do not hesitate to contact us to help you find the right size.

# **COMFORT FIT**

| SIZE             |    | M  | L  | XL | 2XL | 3XL |
|------------------|----|----|----|----|-----|-----|
| A. Collar        | cm | 39 | 41 | 43 | 45  | 47  |
| B. Chest         | cm | 57 | 61 | 65 | 69  | 73  |
| C. Sleeve        | cm | 64 | 65 | 66 | 67  | 67  |
| <b>D.</b> Height | cm | 76 | 79 | 82 | 85  | 88  |

# **SLIM FIT**

| SIZE             |    | M  | L  | XL | 2XL |
|------------------|----|----|----|----|-----|
| A. Collar        | cm | 39 | 41 | 43 | 45  |
| B. Chest         | cm | 51 | 56 | 61 | 66  |
| C. Long Sleeve   | cm | 64 | 65 | 66 | 67  |
| <b>D.</b> Height | cm | 72 | 75 | 78 | 81  |