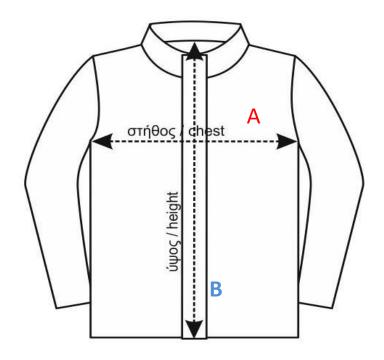

# **SIZE GUIDE FOR JACKETS**

| SIZE        |    | 48 | 50 | 52 | 54 | 56 | 58 | 60 | 62 | 64 |
|-------------|----|----|----|----|----|----|----|----|----|----|
| A. Shoulder | cm | 48 | 49 | 50 | 51 | 52 | 53 | 54 | 56 | 58 |
| B. Chest    | cm | 50 | 52 | 54 | 56 | 58 | 60 | 62 | 64 | 66 |
| D. Waist    | cm | 48 | 50 | 52 | 54 | 56 | 58 | 60 | 62 | 64 |

### **SIZE GUIDE FOR JACKETS**

| SIZE      |    | M  | L  | XL | 2XL | 3XL | 4XL |
|-----------|----|----|----|----|-----|-----|-----|
| A. Chest  | cm | 63 | 64 | 65 | 66  | 67  | 68  |
| B. Height | cm | 84 | 86 | 88 | 90  | 92  | 94  |